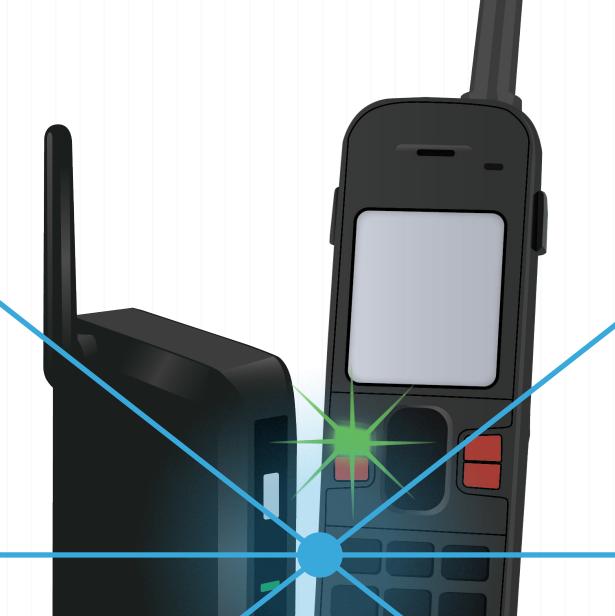

## **EASY WIRELESS INSTALLATION**

Cordless handsets and desksets can be easily paired with the press of a button