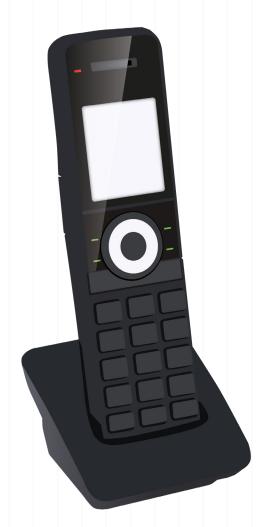

## **HANDSETS & DESKSET**

M10 KLE SIP DECT 4-LINE HANDSET

- 4 Programmable LED Backlit Line Keys
- 4-Line Call Handling Between Active & Held
- Intercom & Paging
- 7 Days Standby
- 9 Hours Talk Time
- 10 Speed Dial Keys